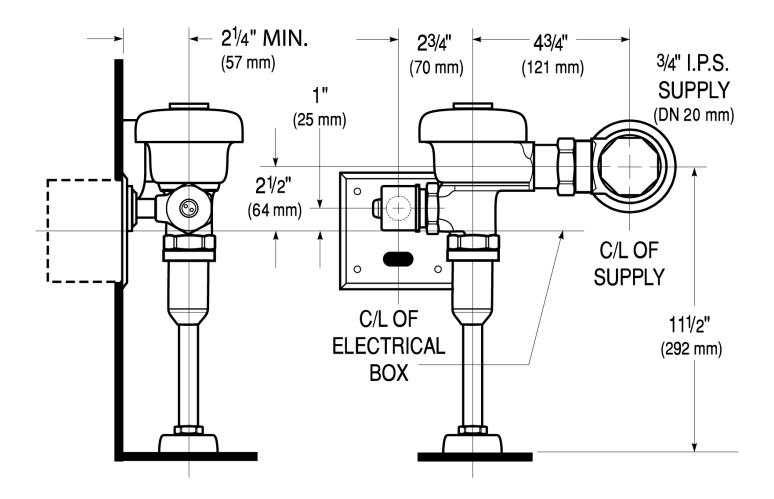

• Rough-In Dimension: 11 ½" (292mm)

Spud Coupling: ¾" (19mm)
Supply Pipe: ¾" (19mm)

# **ROUGH-IN**